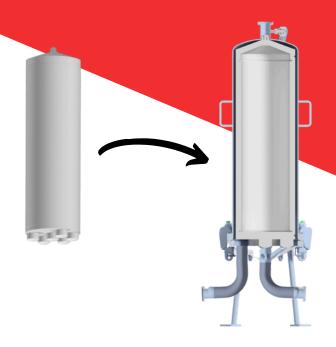

# What is a Dummy?

Dummies are devices used during the cleaning of production lines. Their role is to temporarily replace filter cartridges in filtration housings connected to mixing tanks. Fully sealed, they ensure optimal efficiency during the cleaning of housings, thus improving the overall performance of the process.

### What are the benefits?

Dummies offer numerous benefits, including:

- Reduction in cleaning liquid consumption, leading to significant savings.
- Decrease in housing filling time, optimizing the cleaning process.
- Improved cleaning efficiency, thanks to the turbulence generated around the Dummy.
- Simplified integration of filtration housings with the rest of the production system during in-line cleaning (CIP).